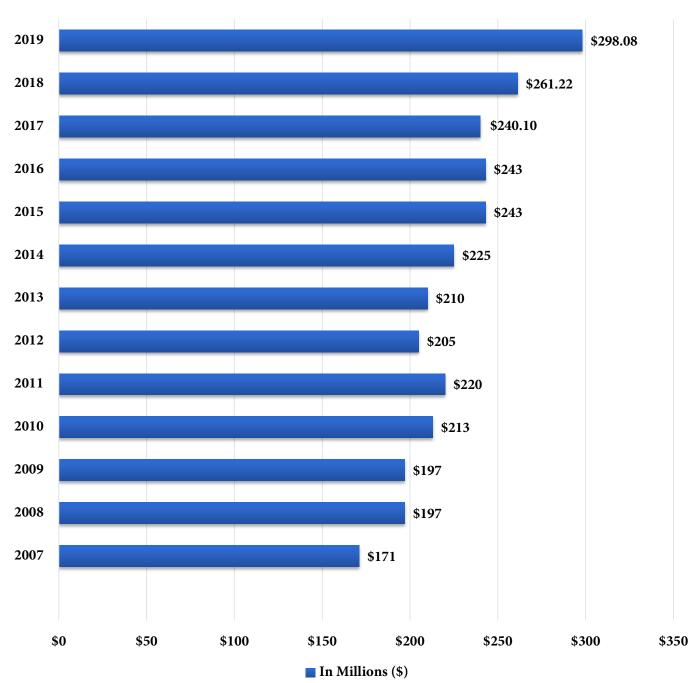

In 2019, aggregate spending on lobbying hit another all-time high of more than \$298 million, an increase of more than \$36 million over 2018. The number of lobbying registrations was also up significantly, increasing 25 percent to 6,650. However, the numbers of lobbyists and individual clients was down. Registrations indicated 4,537 clients represented (a 10 percent drop from 2018), while the number of individual lobbyists reported on filings was 6,817 (a 12 percent reduction from the year before). Spending on compensation paid to retained and in-house (employee) lobbyists was \$254.9 million, a \$20.6 million (8.8 percent) increase over 2018.

#### 2019 Lobbying Data

Total spending on lobbying shattered all previous records, with \$298.1 million being spent in 2019, representing a significant increase of more than \$36 million (14.1 percent) over the previous year's record-breaking spending of \$261.2 million.<sup>2</sup> Spending on compensation paid to retained and inhouse (employee) lobbyists was \$254.9 million, a \$20.6 million (8.8 percent) increase over 2018. <sup>3</sup>

Year-over-year comparison on Total \$ spent on Lobbying

# \$298,078,705 for 2019

Based on the combined figures of compensation and expenses reported on Client Semi-Annual and Public Corporation Reports.