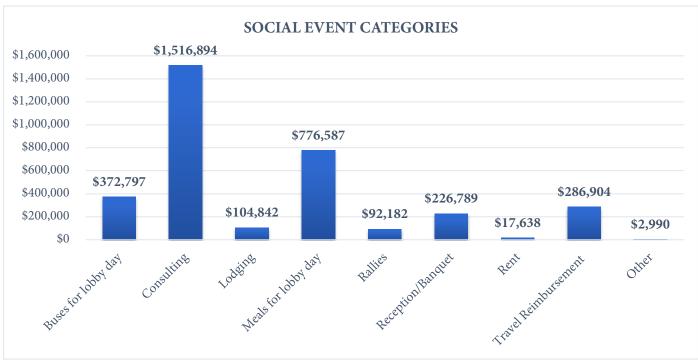

# LOBBYING EXPENSES: SOCIAL EVENTS

Total monies spent by Lobbying Entities on Social Events for 2019 and Top 10 Lobbying Entities ranked by Social Events

| TOTAL \$ SPENT ON SOCIAL EVENTS IN 2019                          | \$3,397,623 |
|------------------------------------------------------------------|-------------|
| EXPENSE PURPOSE                                                  | AMOUNT      |
| Social Event – Consulting                                        | \$1,516,894 |
| Social Event – Meals for lobby day                               | \$776,587   |
| Social Event – Buses for lobby day                               | \$372,797   |
| Social Event - Travel Reimbursement (Train, Airfare, Car, Hotel) | \$286,904   |
| Social Event – Reception/Banquet                                 | \$226,789   |
| Social Event – Lodging                                           | \$104,842   |
| Social Event – Rallies                                           | \$92,182    |
| Social Event – Rent                                              | \$17,638    |
| Social Event – Not selected from a drop-down                     | \$2,990     |