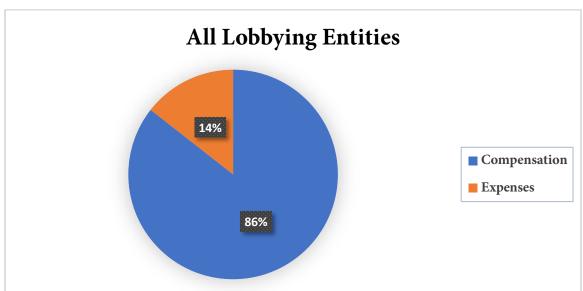

The 10 highest spending lobbying entities spent more than \$22.6 million, or about 7.6 percent of all lobbying spending for the year. Among this group, 26 percent of their total spending was on compensation and 74 percent on expenses. By comparison, total lobbying spending industry-wide was heavily weighted toward lobbyist compensation (approximately 86 percent), versus approximately only 14 percent to expenses. Thus, at the very highest levels, spending is allocated more for expenses, while the industry as a whole continues to operate with its expenditures largely dedicated to lobbyist compensation.