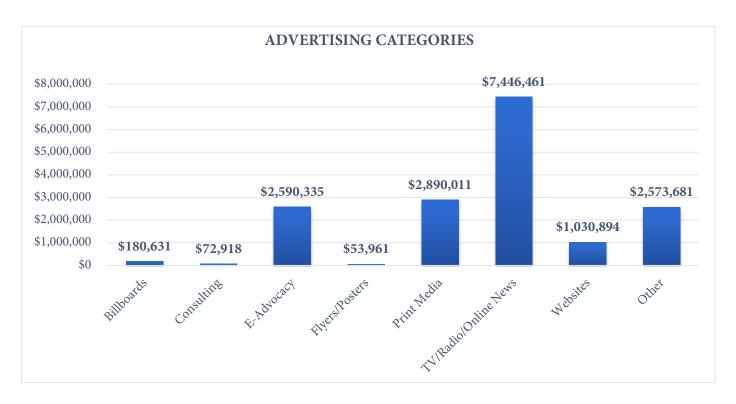

# LOBBYING EXPENSES: ADVERTISING

Total monies spent by Lobbying Entities on Advertising for 2019 and Top 10 Lobbying Entities ranked by Advertising Expenses

| TOTAL \$ SPENT ON ADVERTISING IN 2019            | \$16,838,892 |
|--------------------------------------------------|--------------|
| EXPENSE PURPOSE                                  | AMOUNT       |
| Advertising – Television/Radio/Online News sites | \$7,446,461  |
| Advertising – Print Media                        | \$2,890,011  |
| Advertising – E-Advocacy                         | \$2,590,335  |
| Advertising – Not selected from a drop-down      | \$2,573,681  |
| Advertising – Websites                           | \$1,030,894  |
| Advertising – Billboards                         | \$180,631    |
| Advertising - Consulting                         | \$72,918     |
| Advertising – Flyers/Posters                     | \$53,961     |