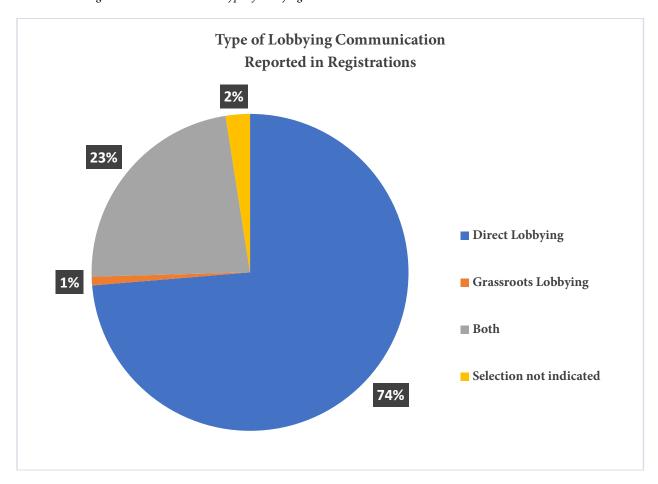

Marking another key feature of the new Lobbying Application, the Commission is able, for the first time, to break down filings by communication type (direct lobbying, grassroots lobbying, or both) and by focus of the lobbying activity (legislation, regulation, executive order, etc.), as disclosed in lobbyists' registrations and bi-monthly reports. Out of 6,650 registrations submitted, 74 percent of lobbyists disclosed that they anticipated engaging in direct lobbying only, while 24 percent<sup>4</sup> disclosed that they anticipated engaging in either grassroots lobbying only or a combination of direct and grassroots lobbying.

### FILINGS RANKED BY TYPE OF LOBBYING COMMUNICATION

Information on how attempts to influence were conducted in 2019

| TOTAL NUMBER OF REGISTRATIONS* | 6,650 |
|--------------------------------|-------|
| Direct Lobbying                | 4,911 |
| <b>Grassroots Lobbying</b>     | 58    |
| Both (Direct and Grassroots)   | 1,518 |

\* 163 Registrations did not select a Type of Lobbying Communication

Percentages have been rounded to the nearest whole number. Information collected from State and Municipal lobbying activities reported in Lobbyist and Public Corporation Registrations and Bi-Monthly reports submitted as of July 3, 2020.