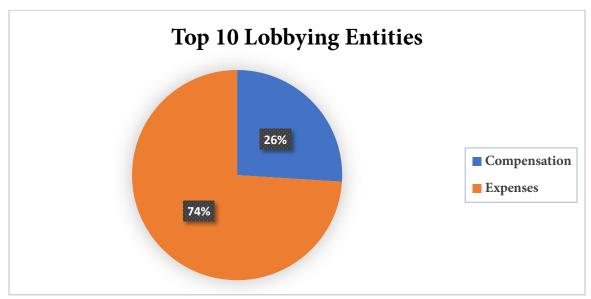

The 10 highest spending lobbying entities spent more than \$22.6 million, or about 7.6 percent of all lobbying spending for the year. Among this group, 26 percent of their total spending was on compensation and 74 percent on expenses. By comparison, total lobbying spending industry-wide was heavily weighted toward lobbyist compensation (approximately 86 percent), versus approximately only 14 percent to expenses. Thus, at the very highest levels, spending is allocated more for expenses, while the industry as a whole continues to operate with its expenditures largely dedicated to lobbyist compensation.

### ALLOCATION OF LOBBYING EXPENDITURES

Compensation and Expenses from Top 10 Lobbying Entities and all Lobbying Entities

Based on compensation and expenses (aggregate expenses less than \$75; aggregate expenses of salaries of non-lobbying employees; and itemized expenses) reported in Client Semi-Annual Reports and Public Corporation Filings submitted as of July 3, 2020.